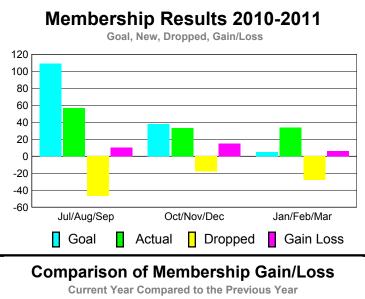

### YTD Status Quo Clubs 2010-2011

MEMBERSHIP **Membership** Results <u>Membership</u> 2010-2011 2009-2010 Actual Gain/ Net **Actual** Gain/ Memb New Dropped Loss of Loss of Month Goal Memb **Memb** Memb Memb Jul/Aug/Sep 109 -47 10 21 57 Oct/Nov/Dec 38 33 -18 15 -28

-28

-93

6

31

14