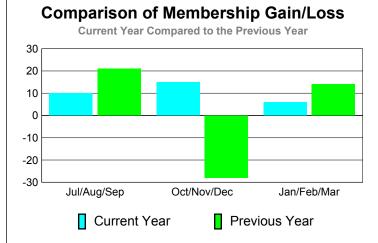

# Comparison of Club Gain/Loss

### YTD Status Quo Clubs 2010-2011

MEMBERSHIP **Membership** Results <u>Membership</u> 2010-2011 2009-2010 Actual Gain/ Net **Actual** Gain/ Memb New Dropped Loss of Loss of Month Goal Memb **Memb** Memb Memb Jul/Aug/Sep 109 -47 10 21 57 Oct/Nov/Dec 38 33 -18 15 -28

-28

-93

6

31

14