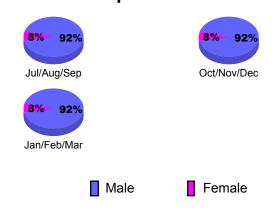

| 0                         |
| Oct/Nov/Dec | 0                                       | 0                      | 0                          | 0                         | 0                         |
| Jan/Feb/Mar | 0                                       | 0                      | 0                          | 0                         | 0                         |

CLUBS

# Club Results 2010-2011 Goal, New, Dropped, Gain/Loss

0



# Comparison of Club Gain/Loss



### YTD Status Quo Clubs 2010-2011



MEMBERSHIP **Membership** Results <u>Membership</u> 2010-2011 2009-2010 Actual Gain/ Net **Actual** Gain/ Memb New Dropped Loss of Loss of Month Goal Memb **Memb** Memb Memb Jul/Aug/Sep 109 -47 10 21 57 Oct/Nov/Dec 38 33 -18 15 -28

-28

-93

6

31

14





## Gender Comparison 2010-2011